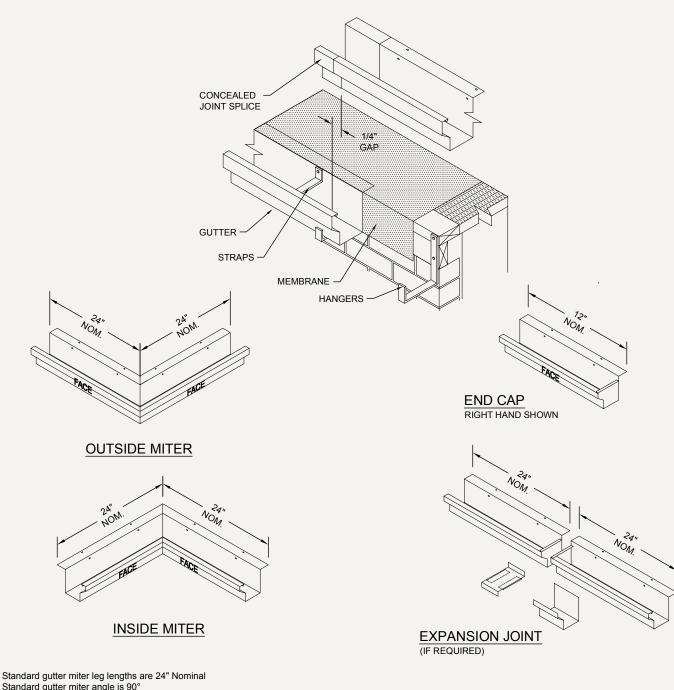

## ORDER SPECIFICATION FORM

Standard gutter miter angle is 90° For special miter requirements, attach sketches or consult manufacturer for assistance.

**4 COMMERCE WAY, ARDEN NC 28704 USA 800·892·9173 828·676·1700 OMGROOFING.COM** Copyright © 2020 OMG, Inc. All rights reserved. Superior productivity. Superior performance.