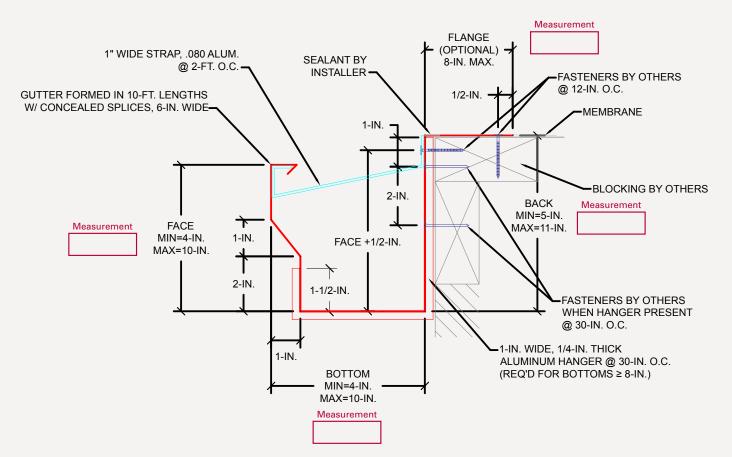

## CONTACT OMG FOR APPROPRIATE RECOMMENDATIONS NEEDED TO MEET/EXCEED ANSI/SPRI/GT-1 DESIGN CRITERIA

| QUANTITY                                                                                                   |                                | CAP MATERIAL    | THICKNESS                               | ACCESSORY TY                                                                                                             | PE    | CAP FINISH             |
|------------------------------------------------------------------------------------------------------------|--------------------------------|-----------------|-----------------------------------------|--------------------------------------------------------------------------------------------------------------------------|-------|------------------------|
|                                                                                                            | Total LF (10' pcs)             | Aluminum        | 0.040                                   | Welded                                                                                                                   |       | Mill Finish            |
|                                                                                                            | Miters (Outside, Inside)       | Galvanized      | 0.050                                   | Metal-Lok                                                                                                                |       | Prefinished Kynar      |
|                                                                                                            | End Caps (Left, Right          | Stainless Steel | 0.063                                   |                                                                                                                          |       | Post Finished Kynar    |
|                                                                                                            | Expansion Joints (If Required) |                 | 0.080                                   | HANGERS                                                                                                                  |       | Prefinished Anodized   |
|                                                                                                            | Radius LF (5'-0" pcs)          |                 | 24 Ga.                                  | Painted                                                                                                                  |       | Post Finished Anodized |
|                                                                                                            |                                | COLOR           | 22 Ga.                                  | Mill                                                                                                                     |       |                        |
|                                                                                                            |                                |                 |                                         | None                                                                                                                     |       |                        |
|                                                                                                            |                                |                 |                                         |                                                                                                                          |       |                        |
| APPROVALS: Contact manufacturer for verification of test report data on your project. ANSI/SPRI/GF1/Tested |                                |                 | Approved for Fabri<br>Approved with Cha | CUSTOMER APPROVAL         Authorized Customer Signature           Approved for Fabrication         Approved with Changes |       |                        |
|                                                                                                            |                                |                 | Not Approved                            | Title Da                                                                                                                 |       | ate                    |
| Job Name:                                                                                                  |                                |                 | Job #:                                  |                                                                                                                          | By:   |                        |
| Customer:                                                                                                  |                                |                 | Project Location:                       |                                                                                                                          | Date: |                        |
| Representative:                                                                                            |                                |                 | Architect:                              |                                                                                                                          | Sheet | of                     |

## ORDER SPECIFICATION FORM

Standard gutter miter angle is 90° For special miter requirements, attach sketches or consult manufacturer for assistance.

**4 COMMERCE WAY, ARDEN NC 28704 USA 800·892·9173 828·676·1700 OMGROOFING.COM** Copyright © 2020 OMG, Inc. All rights reserved. Superior productivity. Superior performance.